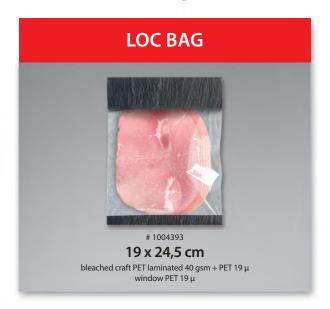

### These Loc Bags are deliverable straightaway from stock:

Find out about our prices in a quick and uncomplicated way by request. A call or an e-mail will do.

## The size of the Loc Bags can be adapted flexibly:

| Wi |    |
|----|----|
| Ē  | IT |
|    |    |
|    | н  |
|    |    |
|    |    |
|    | 11 |

15 cm up to 50 cm Width (W): 15 cm up to 40 cm Heigth (H): Flap (**F)**: from 2 cm

This flexibility ensures that you make the most of your sales area – in compliance with your wishes.