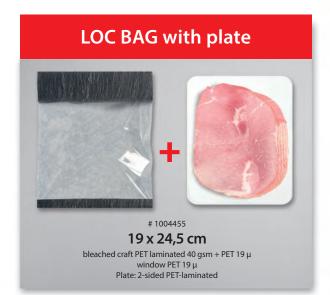

### These Loc Bags are deliverable straightaway from stock:

Find out about our prices in a quick and uncomplicated way by request. A call or an e-mail will do.

## The size of the Loc Bags can be adapted flexibly:

| Wi |    |
|----|----|
| Ē  | IT |
|    |    |
|    | н  |
|    |    |
|    |    |
|    | 11 |

15 cm up to 50 cm Width (W): 15 cm up to 40 cm Heigth (H): Flap (**F)**: from 2 cm

This flexibility ensures that you make the most of your sales area – in compliance with your wishes.