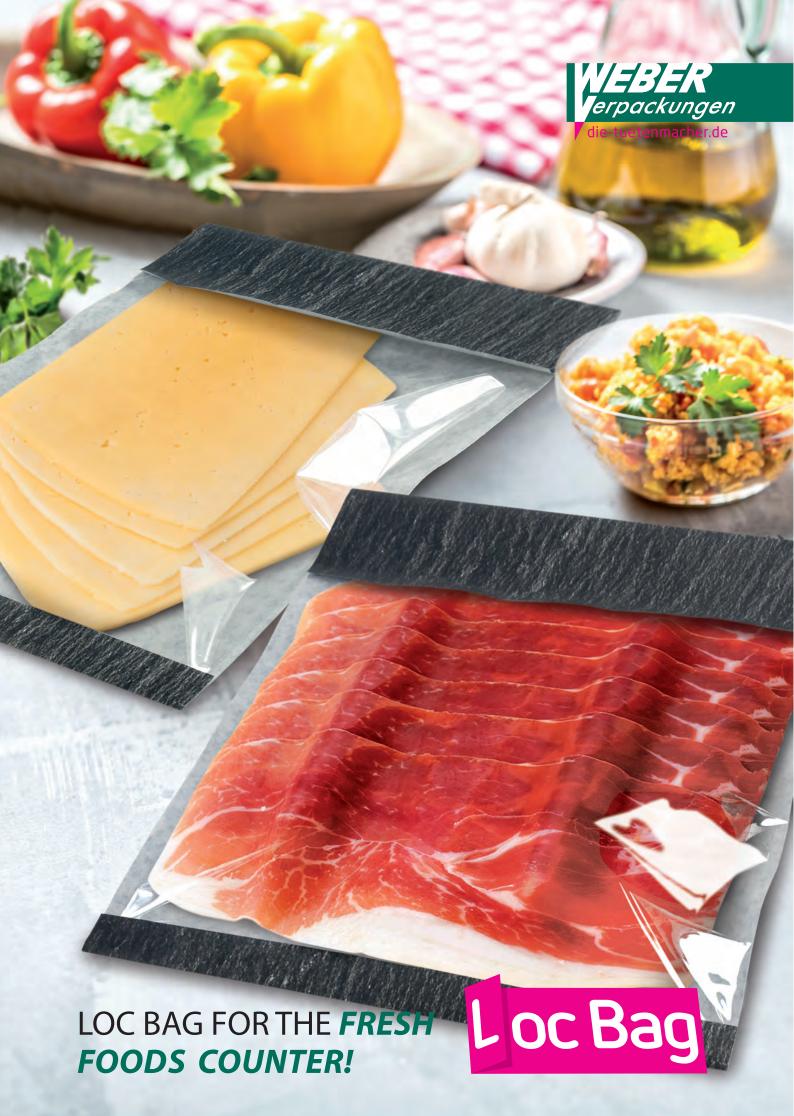

# The advantages of the Loc Bag:

- Easy to fill
- No technical device needed
- Reclosable
- Appealing combination of film and paper

Open flap

Take product

Insert after use

• Your customer is able to trust in the quality and freshness of your products