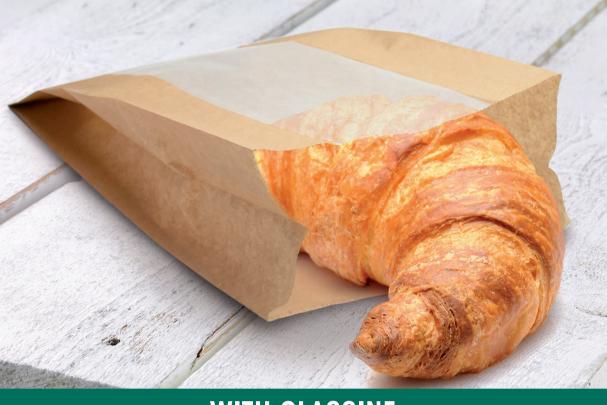

# WITH GLASSINE

### All of our strip window bags are now available with a glassine window.

- 100% paper
- 100% recyclable
- the baked goods are clearly visible
- sustainable & innovative material combination
- custom printing available