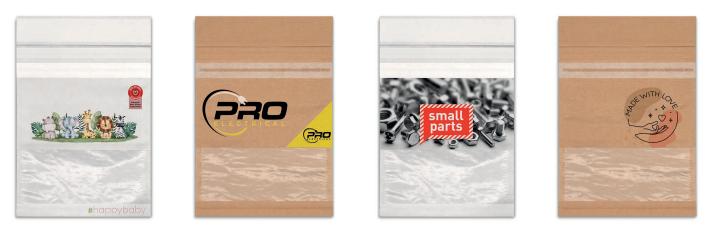

# reloc Bag for small parts and accessories

The first resealable bag made from 100% paper

## **THE alternative to the plastic bag**

The reloc Bag consists of two types of paper that can be collected via the paper bin and easily recycled in the existing recycling loop.

## The GLASSINE paper offers sufficient TRANSPARENCY.

Glassine becomes transparent through particularly intensive "grinding" of the paper fibres and a complex mechanical smoothing process. Not as transparent as film, but you can see product features and colours. Since glassine is expensive to produce and requires more energy than other papers, we have reduced the proportion to what is necessary. A good three quarters of the bag consists of standard paper – according to customer wishes. This also makes the bag stronger.

## PERFECTLY COMBINED

the clever material mix of standard paper and glassine paper

#### **CLEVER MIX OF MATERIALS**

combines the advantages of both paper types and enables product view

#### **ATTRACTIVE LOOK**

up to 10-colour design with water-based inks