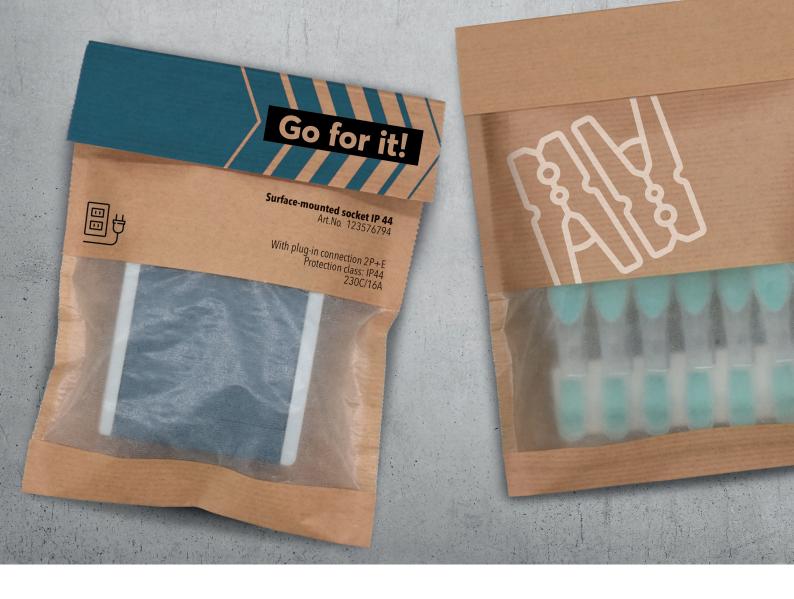

## **THE alternative to the plastic bag**

The reloc Bag consists of two types of paper that can be collected via the paper bin and easily recycled in the existing recycling loop.

## The GLASSINE paper offers sufficient TRANSPARENCY.

Glassine becomes transparent through particularly intensive "grinding" of the paper fibres and a complex mechanical smoothing process. Not as transparent as film, but you can see product features and colours. Since glassine is expensive to produce and requires more energy than other papers, we have reduced the proportion to what is necessary. A good three quarters of the bag consists of standard paper – according to customer wishes. This also makes the bag stronger.

Thanks to the newly developed **RE-CLOSURE**, the bag is easy to open and simple to reseal again and again.

## PERFECTLY COMBINED

the clever material mix of standard paper and glassine paper

#### **CLEVER MIX OF MATERIALS**

combines the advantages of both paper types and enables product view