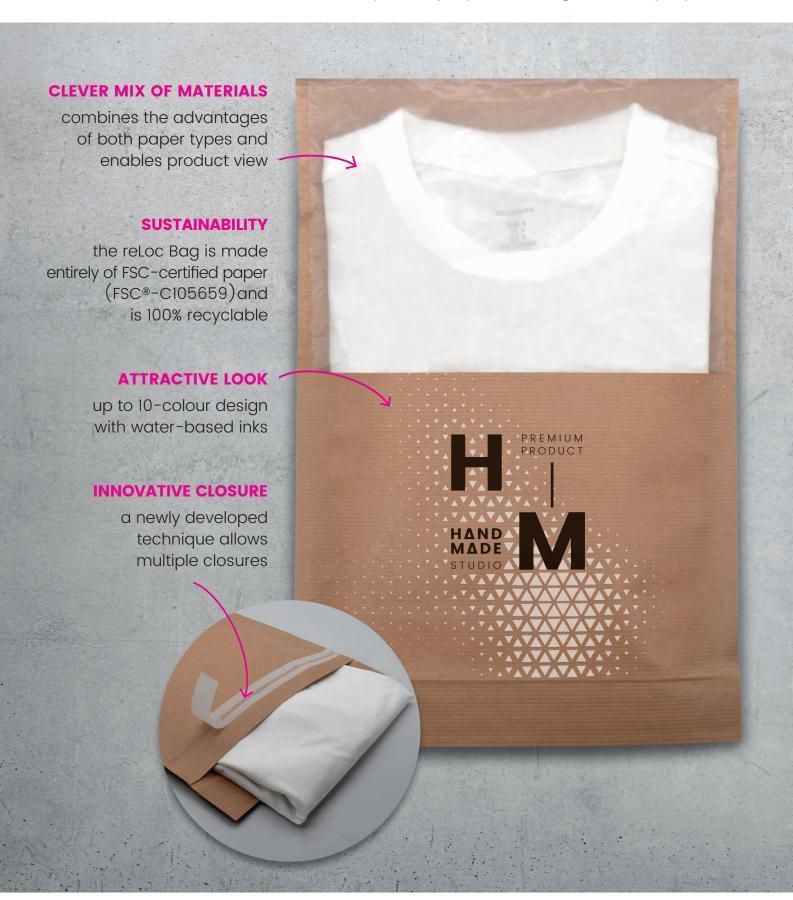

### The GLASSINE paper offers sufficient TRANSPARENCY.

Glassine becomes transparent through particularly intensive "grinding" of the paper fibres and a complex mechanical smoothing process. Not as transparent as film, but you can see product features and colours.

Since glassine is expensive to produce and requires more energy than other papers, we have reduced the proportion to what is necessary. A good three quarters of the bag consists of standard paper – according to customer wishes. This also makes the bag stronger.

Thanks to the newly developed **RE-CLOSURE**, the bag is easy to open and simple to reseal again and again.

## PERFECTLY COMBINED

the clever material mix of recycled paper and glassine paper