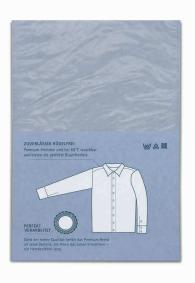

Thanks to the newly developed **RE-CLOSURE**, the bag is easy to open and simple to reseal again and again.

## **TOPVIEW**

especially for textiles with collar