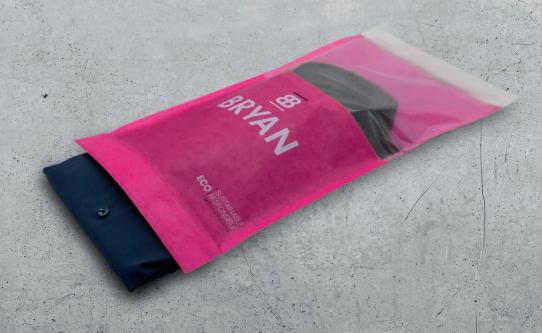

# reLoc Bag textile

The first **resealable** bag made from **100% paper** 

## reLoc Bag

THE alternative to the plastic bag

The reLoc Bag consists of two types of paper that can be collected via the paper bin and easily recycled in the existing recycling loop.