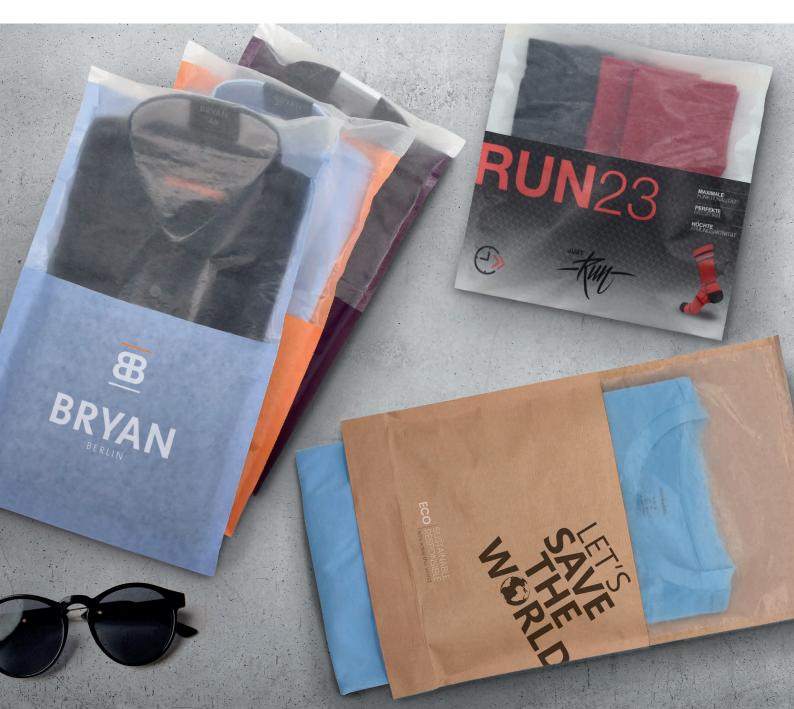

# reLoc Bag textile

The first **resealable** bag made from **100% paper** 

## reLoc Bag

THE alternative to the plastic bag

The reLoc Bag consists of two types of paper that can be collected via the paper bin and easily recycled in the existing recycling loop.

### The GLASSINE paper offers sufficient TRANSPARENCY.

Glassine becomes transparent through particularly intensive "grinding" of the paper fibres and a complex mechanical smoothing process. Not as transparent as film, but you can see product features and colours.

Since glassine is expensive to produce and requires more energy than other papers, we have reduced the proportion to what is necessary. A good three quarters of the bag consists of standard paper – according to customer wishes. This also makes the bag stronger.

Thanks to the newly developed **RE-CLOSURE**, the bag is easy to open and simple to reseal again and again.

## PERFECTLY COMBINED

the clever material mix of recycled paper and glassine paper

## **TOPVIEW**

especially for textiles with collar

## INTERIOR PRINTING

for a particularly high-quality presentation of your textiles