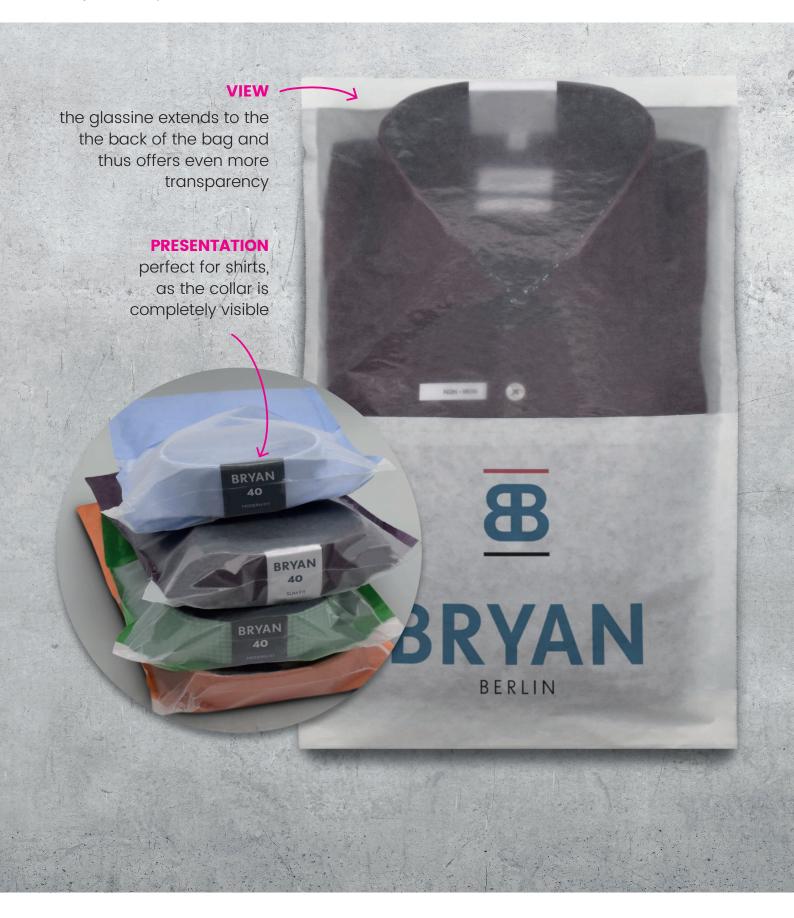

## **TOPVIEW**

especially for textiles with collar

### The GLASSINE paper offers sufficient TRANSPARENCY.

Glassine becomes transparent through particularly intensive "grinding" of the paper fibres and a complex mechanical smoothing process. Not as transparent as film, but you can see product features and colours.

Since glassine is expensive to produce and requires more energy than other papers, we have reduced the proportion to what is necessary. A good three quarters of the bag consists of standard paper – according to customer wishes. This also makes the bag stronger.