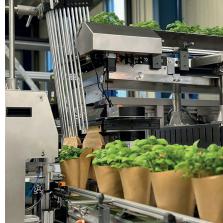

## Which conical sleeves can the pot packer process?

Pure Paper two sides 100 % paper

Pure Paper

Special Shapes

one side 100 % film one side 100 % paper

Plus at least 75 % paper on back & pot cover front

- Same number of packed pots in half the time
- Guaranteed cost savings
- Offers possibilities for capacity expansion