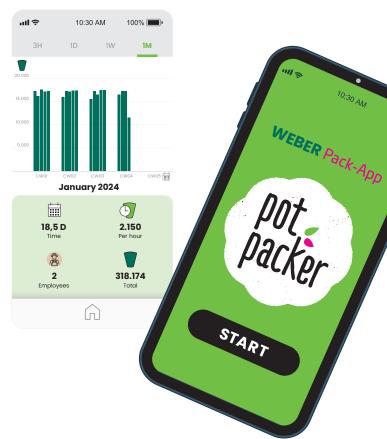

|
|                              | /week   | 40.000            | 80.000     | 160.000    |
|                              | )/shift | 8.000             | 16.000     | 32.000     |

| Employees<br>required on an | before          |                          | 8 B B F       |              |
|-----------------------------|-----------------|--------------------------|---------------|--------------|
| annual basis                | with pot packer | + pot packer             | + potrépackér | + pot packer |
| Productivity                |                 | Increase by approx. 100% |               |              |

- Same number of packed pots in half the time
- Guaranteed cost savings
- Offers possibilities for capacity expansion



#### The WEBER Pack-App visualises the packing performance







### potpacker.de

#### pot packer by weber verpackungen GmbH & Co. KG

Westerhaar 38 58739 Wickede/Ruhr - Germany

**Tel.** +49 2377 / 80 99 - 22

**E-Mail** potpacker@weberverpackungen.de

Packaging and packaging machines

Everything from one source Engineered & made in Germany