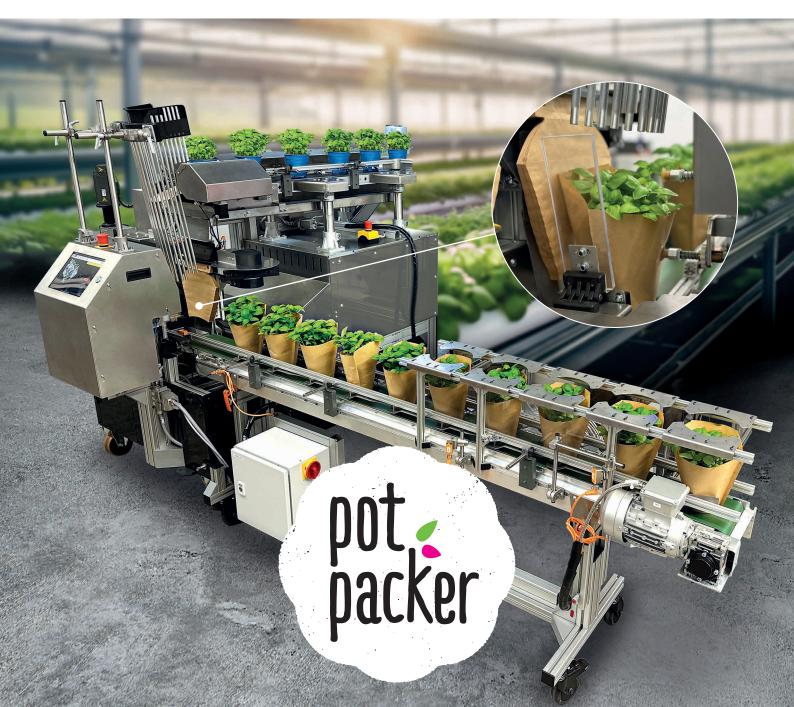

# Efficiently pack potted plants in paper sleeves

saves money from day 1 - zero investment - pay per pot

#### **TECHNICAL**

- Simple operation, fast set-up, flexible use
- Crease-free and uniform appearance of paper sleeves
- Suitable for paper and film sleeves
- Enables hygienic working conditions
- Engineered & made in Germany

## Which conical sleeves can the pot packer process?

Pure Paper two sides 100 % paper

Pure Paper

Special Shapes

one side 100 % film one side 100 % paper

Plus at least 75 % paper on back & pot cover front