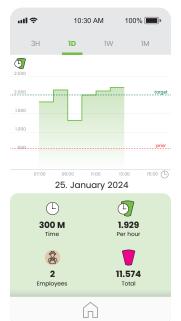

|
|                              | /week   | 40.000            | 80.000     | 160.000    |
|                              | )/shift | 8.000             | 16.000     | 32.000     |

| Employees<br>required on an | before          |                          | 8 B B F       |              |
|-----------------------------|-----------------|--------------------------|---------------|--------------|
| annual basis                | with pot packer | + pot packer             | + potrépackér | + pot packer |
| Productivity                |                 | Increase by approx. 100% |               |              |

- Same number of packed pots in half the time
- Guaranteed cost savings
- Offers possibilities for capacity expansion



#### The WEBER Pack-App visualises the packing performance







### potpacker.de

#### pot packer by weber verpackungen GmbH & Co. KG

Westerhaar 38 58739 Wickede/Ruhr - Germany

**Tel.** +49 2377 / 80 99 - 22

**E-Mail** potpacker@weberverpackungen.de

Packaging and packaging machines

Everything from one source Engineered & made in Germany